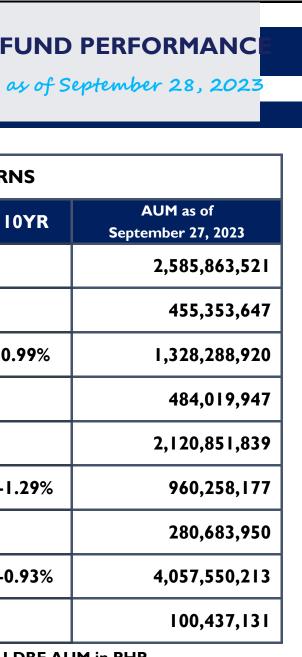

## **MUTUAL FUND PERFORMANC**

| Fund Name                                  | NAVPS    | ANNUAL RETURNS |                   |        |                 |                   |              |
|--------------------------------------------|----------|----------------|-------------------|--------|-----------------|-------------------|--------------|
|                                            |          | YTD            | IYR               | 3YR    | 5YR             | I0YR              | Al<br>Septen |
| Save & Learn Money Market Fund             | 1.0983   | 2.30%          | 2.89%             | I.68%  |                 |                   |              |
| Save & Learn Dollar Bond Fund              | 0.0241   | I.69%          | 0.00%             | -2.87% | -0.57%          |                   |              |
| Save & Learn Fixed Income Fund             | 2.4181   | 1.13%          | 1.13%             | -0.39% | 1.75%           | 0.99%             |              |
| First Metro Consumer Fund                  | 0.6501   | 0.23%          | 5.62%             | -1.17% | -4.45%          |                   |              |
| First Metro Phil. Exchange-Traded Fund*    | 100.7000 | -0.30%         | 10.05%            | 4.40%  | -1. <b>6</b> 1% |                   |              |
| Save & Learn Balanced Fund                 | 2.4793   | -1.04%         | 5.06%             | 1.58%  | -0.20%          | -1.29%            |              |
| Save & Learn F.O.C.C.U.S. Dynamic Fund     | 0.1913   | -1.14%         | 3.74%             | 3.85%  |                 |                   |              |
| Save & Learn Equity Fund                   | 4.5862   | -1.37%         | 8.29%             | 3.52%  | -2.36%          | -0.93%            | 4            |
| Save & Learn Philippine Index Fund         | 0.6837   | -2.48%         | 8.11%             | 1.96%  | -3.75%          |                   |              |
| Philippine Stock Exchange Index = 6,385.52 | Change = | 0.17%          | USD I = PHP 56.98 |        |                 | SALDBF AUM in PHP |              |